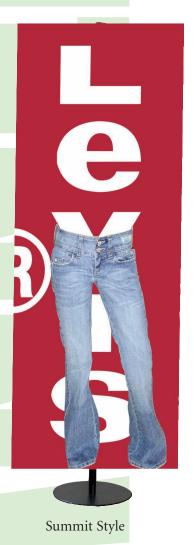

## SIMISTYLE

The "Summit Style" is a portable banner stand perfect for long-term or permanent displays. The 11" flat, round, base takes up minimal space and is great for hightraffic areas – nothing for people to step over. The telescoping pole features a spinlock mechanism, which allows for adjustable mast and panel height up to 96." Simply screw the pole into the base plate, attach the graphic, and adjust the height. No tools necessary. A 50w halogen spotlight and literature holders are available. All units are available in silver and black. The Summit Style can be single or double sided. Rigid Substrates with profiled graphics can be used on the Summit Style.

Summit Style with out graphic

| Single or<br>Double Sided | Standard Width(s)                               | Adjustable<br>Height | Weight   | Rigid<br>Substrate<br>with Graphic | Field<br>Replaceable<br>Graphics | Light |
|---------------------------|-------------------------------------------------|----------------------|----------|------------------------------------|----------------------------------|-------|
| Single or<br>Double       | 24" 32"<br>39.5" 48"<br>Custom Widths Available | 36.5" - 96"          | 7.5 lbs. | Yes                                | Yes                              | Yes   |