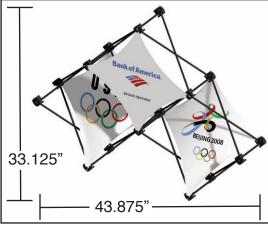

# xpressions<sup>®</sup>

SALESMATE is a great support tool that can be used to showcase two or more important product facts while promoting product and company brand awareness. It sets up in five seconds or less and collapses even faster! Easy graphic change out makes customized visits a snap. Far superior to other forms of display - it fits in your sample case or carry on luggage. It is so compact that it is the no hassle display for all sorts of applications.

#### The Green Display

ARMY OF ON

31"

31"

NA

Standard pop-ups are waging a full offensive against our planet. Landfill destiny is making it difficult for companies to meet their greenness goals. SALESMATE combats these issues, on every front,