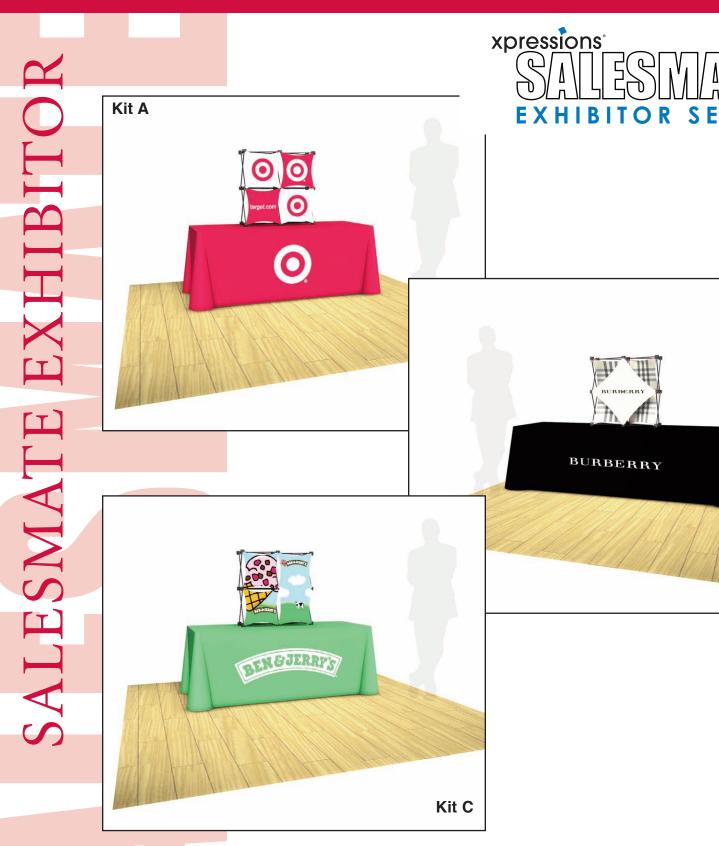

## $\begin{array}{c} \mathsf{xpressions}^{\circ} \\ \mathsf{SALESMATE}^{\circ} \\ \mathsf{EXHIBITOR SERIES} \\ \mathsf{4 x 3} \end{array}$

SalesMate<sup>™</sup> is one of the hottest new display options on the market. Compact, convenient and easy to set-up. The SalesMate is small in size when traveling, upon set-up the all inclusive skins provide great impact! The SalesMate<sup>™</sup> Exhibitor Series Kits were designed to provide turn-key table top display options that carry over the excitement and purpose of xpressions.

The Exhibitor Series Kits include everything needed to travel and dis-

play efficiently at trade shows. Set-up is a breeze with a full size 8' throw emblazoned with a large perma logo presence. Each 8' throw can be converted to a 6' with the included velcro tabs. The SalesMate display comes with the graphics already on the frame.