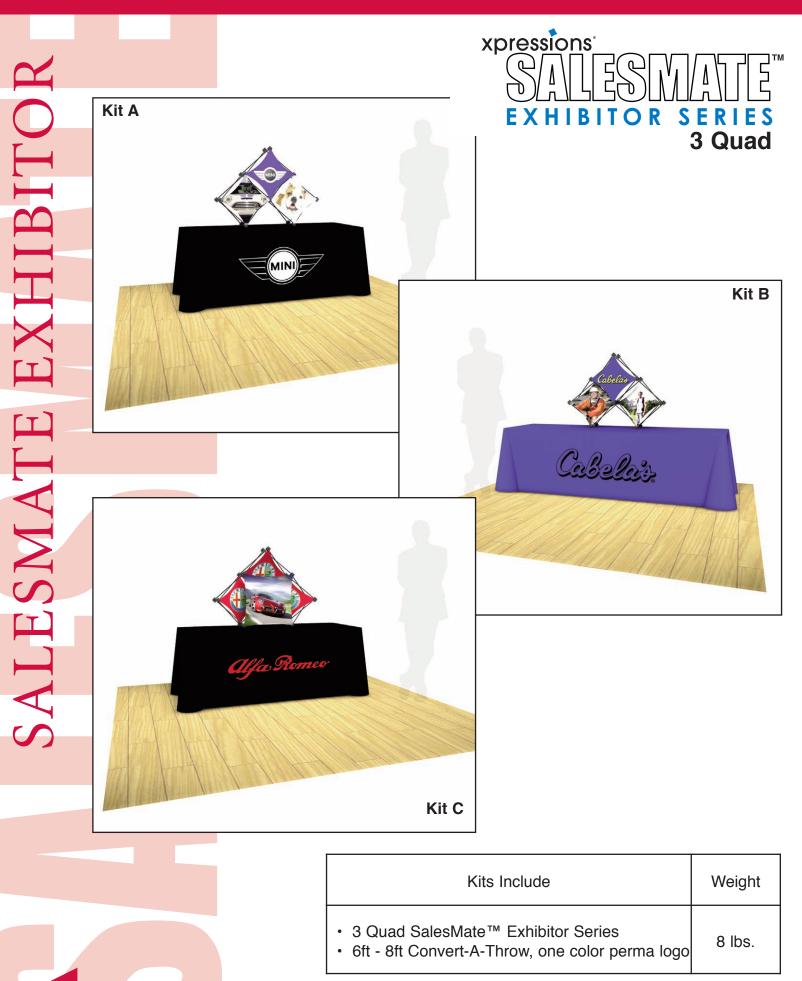

## $\begin{array}{c} \mathsf{xpressions}^{\circ} \\ \mathsf{SALESMATE}^{\circ} \\ \mathsf{EXHIBITOR SERIES} \\ \mathsf{4 x 3} \end{array}$

SalesMate<sup>™</sup> is one of the hottest new display options on the market. Compact, convenient and easy to set-up. The SalesMate is small in size when traveling, upon set-up the all inclusive skins provide great impact! The SalesMate<sup>™</sup> Exhibitor Series Kits were designed to provide turn-key table top display options that carry over the excitement and purpose of xpressions.

The Exhibitor Series Kits include everything needed to travel and dis-

play efficiently at trade shows. Set-up is a breeze with a full size 8' throw emblazoned with a large perma logo presence. Each 8' throw can be converted to a 6' with the included velcro tabs. The SalesMate display comes with the graphics already on the frame.