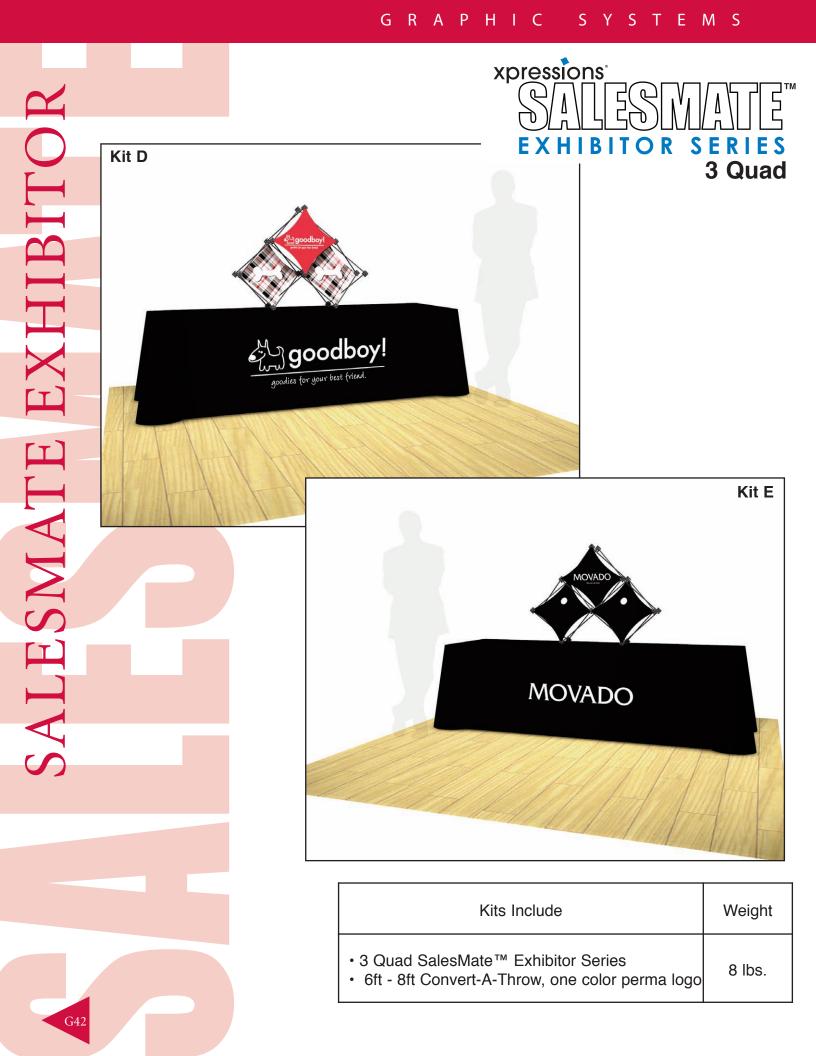

| Kits Include                                                                                                      | Weight  |
|-------------------------------------------------------------------------------------------------------------------|---------|
| <ul> <li>4x3 SalesMate<sup>™</sup> Exhibitor Series</li> <li>8ft Convert-A-Throw, one color perma logo</li> </ul> | 15 lbs. |