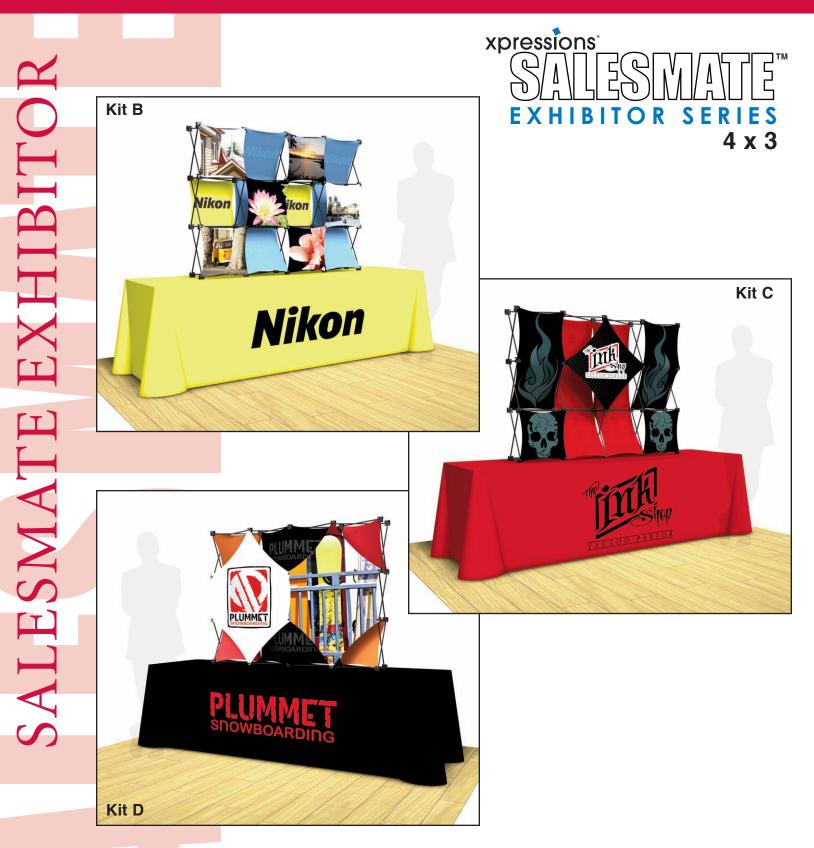

## $\begin{array}{c} \mathsf{xpressions}^{\circ} \\ \mathsf{SALESMATE}^{\circ} \\ \mathsf{EXHIBITOR SERIES} \\ \mathsf{4 x 3} \end{array}$

SalesMate<sup>™</sup> is one of the hottest new display options on the market. Compact, convenient and easy to set-up. The SalesMate is small in size when traveling, upon set-up the all inclusive skins provide great impact! The SalesMate<sup>™</sup> Exhibitor Series Kits were designed to provide turn-key table top display options that carry over the excitement and purpose of xpressions.

The Exhibitor Series Kits include everything needed to travel and dis-

play efficiently at trade shows. Set-up is a breeze with a full size 8' throw emblazoned with a large perma logo presence. Each 8' throw can be converted to a 6' with the included velcro tabs. The SalesMate display comes with the graphics already on the frame.

| Kits Include                                                                                                      | Weight  |
|-------------------------------------------------------------------------------------------------------------------|---------|
| <ul> <li>4x3 SalesMate<sup>™</sup> Exhibitor Series</li> <li>8ft Convert-A-Throw, one color perma logo</li> </ul> | 15 lbs. |