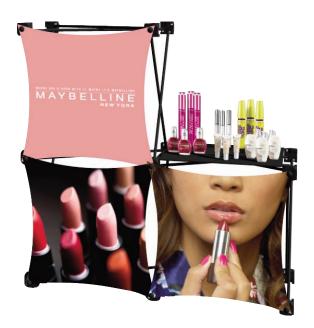

### xpressions<sup>®</sup> SALESMATE

SMATE

FT)

SAL

G32

Rectangular Shelf Holds 5lbs. or less Color: Black, White or UV printed Weight: .95 lbs. Dimension: 14" x 7.3135" x 1/2"

Oval Shelf Holds 3lbs. or less Color: Black, White or UV printed Weight: .54 lbs. Dimension: 15.25" x 8.25" x 1/4"

Circle Shelf Holds 3lbs. or less Color: Black, White or UV printed Weight: .22 lbs. Dimension: 8" x 8" x 1/4"

G37