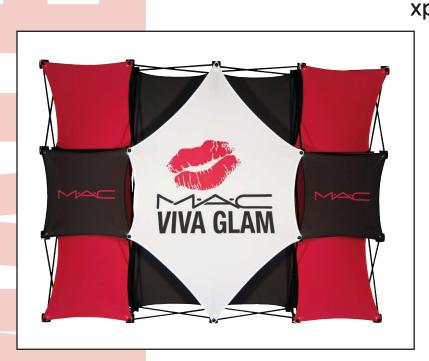

## $\begin{array}{c} \mathsf{xpressions}^{\circ} \\ \mathsf{SALESMATE}^{\circ} \\ \mathsf{EXHIBITOR SERIES} \\ \mathsf{4 x 3} \end{array}$

SalesMate<sup>™</sup> is one of the hottest new display options on the market. Compact, convenient and easy to set-up. The SalesMate is small in size when traveling, upon set-up the all inclusive skins provide great impact! The SalesMate<sup>™</sup> Exhibitor Series Kits were designed to provide turn-key table top display options that carry over the excitement and purpose of xpressions.

The Exhibitor Series Kits include everything needed to travel and dis-

play efficiently at trade shows. Set-up is a breeze with a full size 8' throw emblazoned with a large perma logo presence. Each 8' throw can be converted to a 6' with the included velcro tabs. The SalesMate display comes with the graphics already on the frame.