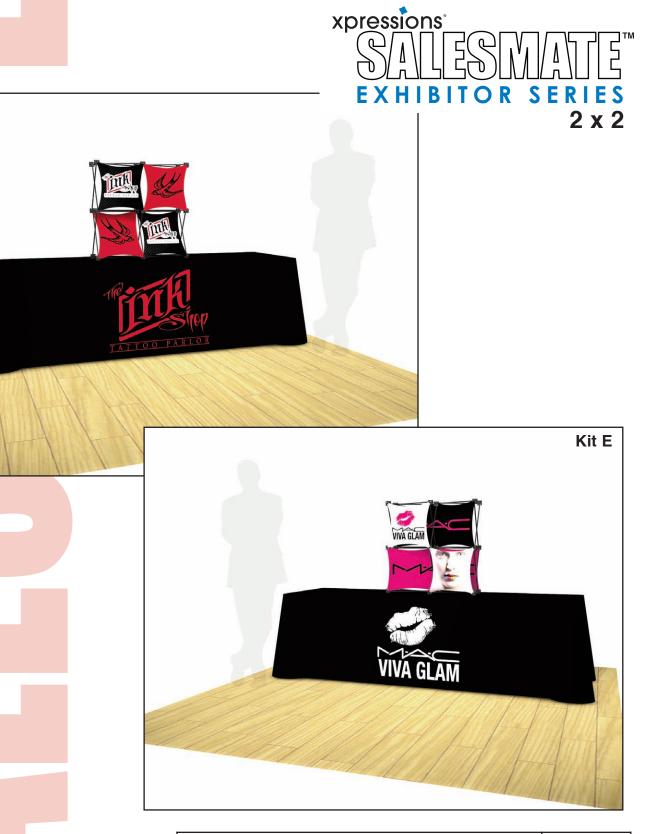

#### G R A P H I C S Y S T E M S

R

E S

2 x 2

Kit B

| Kits Include                                                                                                            | Weight |
|-------------------------------------------------------------------------------------------------------------------------|--------|
| <ul> <li>2X2 SalesMate<sup>™</sup> Exhibitor Series</li> <li>6ft - 8ft Convert-A-Throw, one color perma logo</li> </ul> | 9 lbs. |

G40

Kit D

| Kits Include                                                                                                 | Weight |
|--------------------------------------------------------------------------------------------------------------|--------|
| <ul> <li>2X2 SalesMate™ Exhibitor Series</li> <li>6ft - 8ft Convert-A-Throw, one color perma logo</li> </ul> | 9 lbs. |