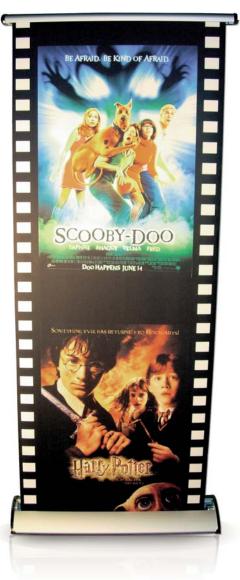

Nothing captures attention like movement!! Put your message in motion with two scrolling banner options ... "The Revue" available as a floor banner stand or as a suspended banner. Scrolling banners offer you an eye-catching indoor visual merchandising option with a continual graphic that scrolls vertically; perfect for multiple messages or images. For maximum visibility, we recom-

mend using a series of individual graphic images that are each 36" or less in length. Combine motion with our no-slip, premium, dye sublimation graphic for a captivating display!

scrolling banner system

A highest quality graphic is sewn as one continual loop and attached to a scrolling bar. It is specially designed to provide reliable tracking with minimal slippage. Simply assemble the unit and plug it into a conventional outlet for a continually scrolling, moving display. The Revue floor banner stand is portable, simple to set-up and takes up minimal floor space. The Revue hanging version includes brackets and fittings needed to suspend from the ceiling or other support structure, such as Truss or Extrusion systems.