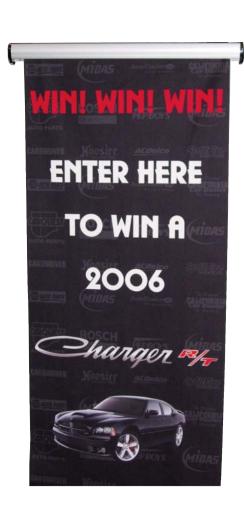

Nothing captures attention like movement!! Put your message in motion with two scrolling banner options ... "The Revue" available as a floor banner stand or as a suspended banner. Scrolling banners offer you an eye-catching indoor visual merchandising option with a continual graphic that scrolls vertically; perfect for multiple messages or images. For maximum visibility, we recom-

mend using a series of individual graphic images that are each 36" or less in length. Combine motion with our no-slip, premium, dye sublimation graphic for a captivating display!

scrolling banner system

A highest quality graphic is sewn as one continual loop and attached to a scrolling bar. It is specially designed to provide reliable tracking with minimal slippage. Simply assemble the unit and plug it into a conventional outlet for a continually scrolling, moving display. The Revue floor banner stand is portable, simple to set-up and takes up minimal floor space. The Revue hanging version includes brackets and fittings needed to suspend from the ceiling or other support structure, such as Truss or Extrusion systems.