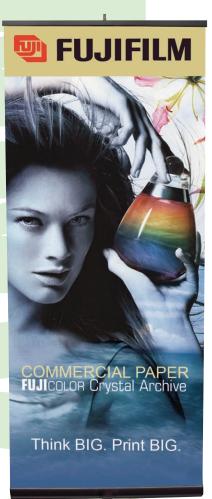

Offered in silver and black, sets up in less than 30 seconds. Inclusive support pole and graphic storage in base. Pull up the banner, attach to top of pole, it's up. It's everything you expect except the cost!

Unbelievable Graphic Options. Beautiful Lambda, and when only the best of the best will do, Kaleidoscope Select Dye Sublimation. For added durability when ordering dye sublimation, choose Diamond Finish for your fabric graphics. The ultra vibrant color combined with an unmatched opacity that is sure to turn some heads!