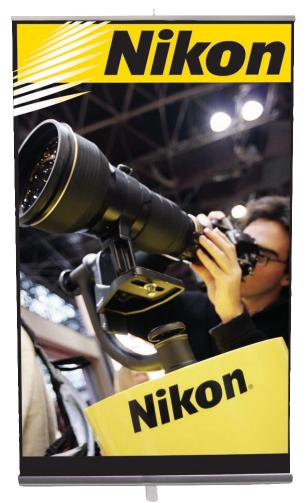

Offered in silver and black, sets up in less than 30 seconds. Inclusive support pole and graphic storage in base. Pull up the banner, attach to top of pole, it's up. It's everything you expect except the cost!

Unbelievable Graphic Options. Beautiful Lambda, and when only the best of the best will do, Kaleidoscope Select Dye Sublimation. For added durability when ordering dye sublimation, choose Diamond Finish for your fabric graphics. The ultra vibrant color combined with an unmatched opacity that is sure to turn some heads!