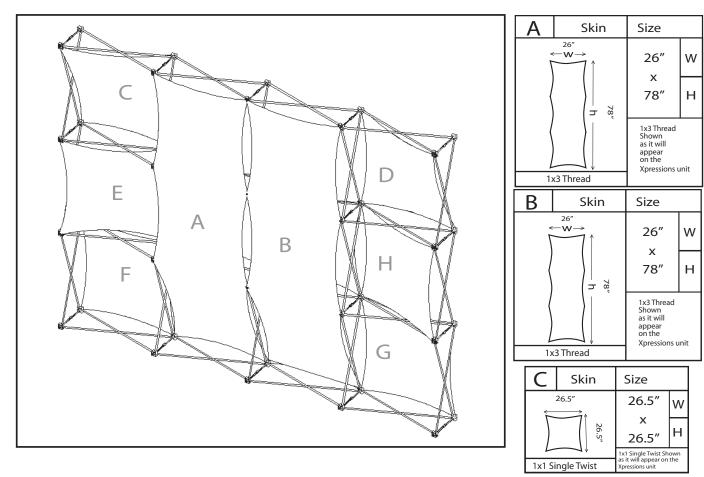

### XSnap 4x3 U.S. J

F E Skin Size Size Skin D Skin Size 26.5″ 78″ 26″ 26.5" 26″ W W 78″ W х х -+ + 26.5 26" х н 26, Н 26.5" 26″ Н 26″ 1x1 Single Twist Showr as it will appear on the 1x1 Flat Back Shown as it will appear on the 3x1 Thread 1x1 Single Twist 1x1 Flat Back (pressions unit 3x1 Thread as it will appear on the Xpressions unit G Skin Size Н Size Skin 26″ 26″ W 28″ 28″ W х 26' н 26" х 26″ н 26″ 1x1 Flat Back Shown as it will appear on the Xpressions unit 1x1 Horizontal Thread 1x1 Flat Back 1x1 Horizontal Thread Shown as it will appear n the Xpressions uni It is recommended that all text and borders be 2" from the finish size

**Open Frame Dimensions** 117.5"w x 89.5"h x 13"d

Focus Area Key focus area is always 3"-5" inside edge of all four sides on all skin styles and sizes see xpressions-snap.com for details

©2004/Patent Pending