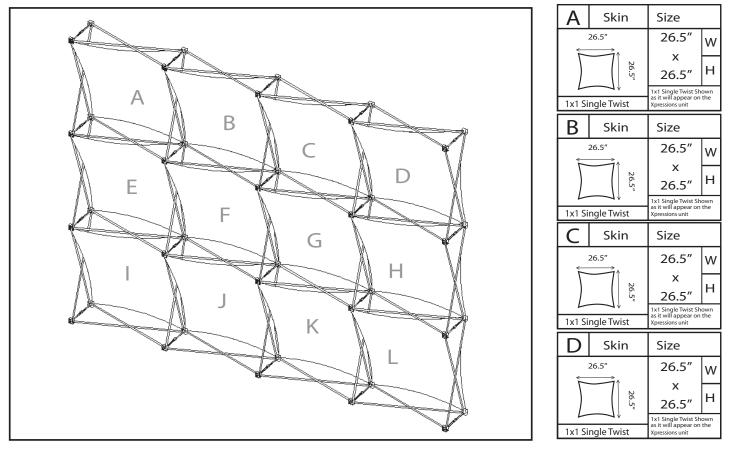

# xpressions<sup>SNAP!</sup>

| Ε                                                    | Skin | Size                                                                                          | F     | Skin  | Size                                                                                          | G | Skin  | Size                                                                                               | Η                                           | Skin  | Size                                                                                   |
|------------------------------------------------------|------|-----------------------------------------------------------------------------------------------|-------|-------|-----------------------------------------------------------------------------------------------|---|-------|----------------------------------------------------------------------------------------------------|---------------------------------------------|-------|----------------------------------------------------------------------------------------|
| 26.5"<br>26.5"<br>26.5"<br>26.5"<br>1x1 Single Twist |      | 26.5" W<br>x 26.5" H<br>1x1 Single Twist Shown<br>as it will appear on the<br>Xpressions unit | 26.5" |       | 26.5" W<br>x 26.5" H<br>1x1 Single Twist Shown<br>as it will appear on the<br>Xpressions unit |   | 26.5" | 26.5" W<br>x H<br>26.5" H<br>1x1 Single Twist Shown<br>as it will appear on the<br>Xpressions unit | 26.5"<br>26.5"<br>26.5"<br>1x1 Single Twist |       | 26.5" W<br>x H<br>26.5" H                                                              |
| Ι                                                    | Skin | Size                                                                                          | J     | Skin  | Size                                                                                          | K | Skin  | Size                                                                                               | L                                           | Skin  | Size                                                                                   |
| 26.5"<br>26.5"<br>26.5"<br>1x1 Single Twist          |      | 26.5" W<br>x 26.5" H<br>Ix1 Single Twist Shown<br>as it will appear on the<br>Xpressions unit |       | 26.5" | 26.5" W<br>x 26.5" H<br>1x1 Single Twist Shown<br>as it will appear on the<br>Xpressions unit |   | 26.5" | 26.5" W<br>x H<br>1x1 Single Twist Shown<br>as it will appear on the<br>Xpressions unit            |                                             | 26.5" | 26.5" W<br>x H<br>1x15ingle Twist Shown<br>as it will appear on the<br>Xpressions unit |

It is recommended that all text and borders be 2" from the finish size

Open Frame Dimensions 117.5"w x 89.5"h x 13"d

Focus Area Key focus area is always 3"-5" inside edge of all four sides on all skin styles and sizes see xpressions-snap.com for details