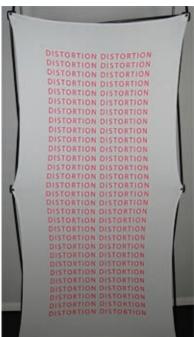

#### X-Factor

Due to the nature of the Xpressions® graphics, we recommend keeping all artwork elements you do not want distorted (ie text, logos, or faces) 3-5" in on all sides. Examples below:

### 5" in - least amount of distortion

3" in - distortion becomes more apparent

DISTORTION DISTORTION DISTORTION DISTORTION DISTORTION DISTORTION

DISTORTION DISTORTION DISTORTION DISTORTION DISTORTION DISTORTION DISTORTION DISTORTION DISTORTION DISTORTION DISTORTION DISTORTION