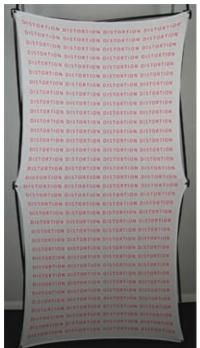

### 5" in - least amount of distortion

3" in - distortion becomes more apparent

DISTORTION DISTORTION DISTORTION DISTORTION DISTORTION DISTORTION

DISTORTION DISTORTION DISTORTION DISTORTION DISTORTION DISTORTION DISTORTION DISTORTION DISTORTION DISTORTION DISTORTION DISTORTION

DISTORTION DISTORTION DISTORTION DISTORTION DISTORTION DISTORTION

DISTORTION DISTORTION DISTORTION

DISTORTION DISTORTION DISTORTION DISTORTION DISTORTION DISTORTION

DISTORTION DISTORTION DISTORTION

DISTORTION DISTORTION DISTORTION

## 1" in - distortion very noticeable

\*PLEASE NOTE IF DISTORTION IS INTENDED AS PART OF DESIGN\*