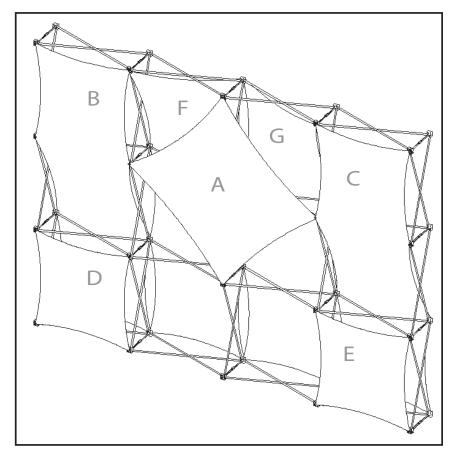

**Open Frame Dimensions** 117.5"w x 89.5"h x 13"d

It is recommended that all text and borders be 2" from the finish size

©2004/Patent Pending

NOTE: ALL SET UP INSTRUCTIONS APPLY TO THE 4X3 US SKIN SIZES AS WELL