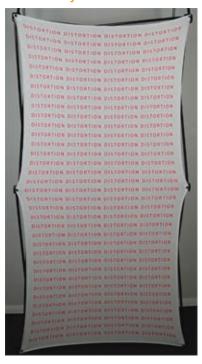

5" in - least amount of distortion

3" in - distortion becomes more apparent

1" in - distortion very noticeable