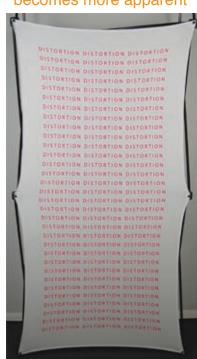

5" in - least amount of distortion

3" in - distortion becomes more apparent

1" in - distortion very noticeable