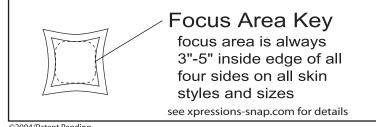

5" in - least amount of distortion

3" in - distortion becomes more apparent

1" in - distortion very noticeable