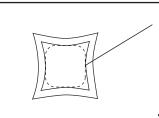

## Focus Area Key

focus area is always 3"-5" inside edge of all four sides on all skin styles and sizes

see xpressions-snap.com for details

NOTE: ALL SET UP INSTRUCTIONS APPLY TO THE 4X3 US SKIN SIZES AS WELL

5" in - least amount of distortion

3" in - distortion becomes more apparent

1" in - distortion very noticeable