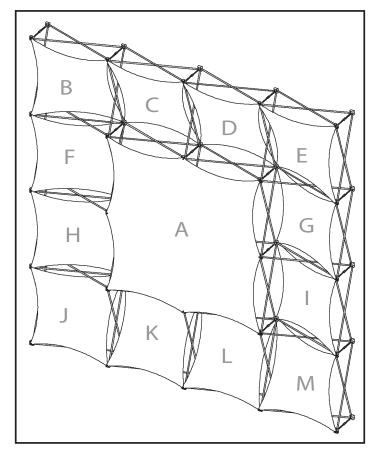

| В          | Skin                                                                                                                                                                                                                                                                                                                                                                                                                                                                                                                                                                                                                                                                                                                                                                                                                                                                                                                                                                                                                                                                                                                                                                                                                                                                                                                                                                                                                                                                                                                                                                                                                                                                                                                                                                                                                                                                                                                                                                                                                                                                                                                           | Size                                           |                                                                      | C                   | Skin           | Size       |   |  |
|------------|--------------------------------------------------------------------------------------------------------------------------------------------------------------------------------------------------------------------------------------------------------------------------------------------------------------------------------------------------------------------------------------------------------------------------------------------------------------------------------------------------------------------------------------------------------------------------------------------------------------------------------------------------------------------------------------------------------------------------------------------------------------------------------------------------------------------------------------------------------------------------------------------------------------------------------------------------------------------------------------------------------------------------------------------------------------------------------------------------------------------------------------------------------------------------------------------------------------------------------------------------------------------------------------------------------------------------------------------------------------------------------------------------------------------------------------------------------------------------------------------------------------------------------------------------------------------------------------------------------------------------------------------------------------------------------------------------------------------------------------------------------------------------------------------------------------------------------------------------------------------------------------------------------------------------------------------------------------------------------------------------------------------------------------------------------------------------------------------------------------------------------|------------------------------------------------|----------------------------------------------------------------------|---------------------|----------------|------------|---|--|
| F          | 28.5″                                                                                                                                                                                                                                                                                                                                                                                                                                                                                                                                                                                                                                                                                                                                                                                                                                                                                                                                                                                                                                                                                                                                                                                                                                                                                                                                                                                                                                                                                                                                                                                                                                                                                                                                                                                                                                                                                                                                                                                                                                                                                                                          | 28.5"<br>x                                     | W                                                                    | Ť                   | 28″            | 28"        | W |  |
| 1          | 28.5"                                                                                                                                                                                                                                                                                                                                                                                                                                                                                                                                                                                                                                                                                                                                                                                                                                                                                                                                                                                                                                                                                                                                                                                                                                                                                                                                                                                                                                                                                                                                                                                                                                                                                                                                                                                                                                                                                                                                                                                                                                                                                                                          | 28.5"  1x1 Single Twist Shas it will appear on | H                                                                    | 1x1 Vertical Thread |                | x<br>30"   | Н |  |
| 1x1 Si     | ngle Twist                                                                                                                                                                                                                                                                                                                                                                                                                                                                                                                                                                                                                                                                                                                                                                                                                                                                                                                                                                                                                                                                                                                                                                                                                                                                                                                                                                                                                                                                                                                                                                                                                                                                                                                                                                                                                                                                                                                                                                                                                                                                                                                     | Xpressions unit                                | 1x1 Vertical Thread Shown as it will appear on the Xpressions unit   |                     |                |            |   |  |
| D          | Skin                                                                                                                                                                                                                                                                                                                                                                                                                                                                                                                                                                                                                                                                                                                                                                                                                                                                                                                                                                                                                                                                                                                                                                                                                                                                                                                                                                                                                                                                                                                                                                                                                                                                                                                                                                                                                                                                                                                                                                                                                                                                                                                           | Size                                           |                                                                      | Ε                   | Skin           | Size       |   |  |
| Ť          | 28″<br>                                                                                                                                                                                                                                                                                                                                                                                                                                                                                                                                                                                                                                                                                                                                                                                                                                                                                                                                                                                                                                                                                                                                                                                                                                                                                                                                                                                                                                                                                                                                                                                                                                                                                                                                                                                                                                                                                                                                                                                                                                                                                                                        | 28"                                            | w                                                                    | <u></u>             | 28.5″          | 28.5"      | w |  |
|            | 30″                                                                                                                                                                                                                                                                                                                                                                                                                                                                                                                                                                                                                                                                                                                                                                                                                                                                                                                                                                                                                                                                                                                                                                                                                                                                                                                                                                                                                                                                                                                                                                                                                                                                                                                                                                                                                                                                                                                                                                                                                                                                                                                            | x<br>30″                                       | Н                                                                    |                     | 28.5"          | x<br>28.5" | Н |  |
| 1x1 Vertic | ertical Thread cal Thread Shown as it was services and the control of the control | will appear                                    | 1x1 Single Twist Shown as it will appear on the Xpressions unit      |                     |                |            |   |  |
| F          | Skin                                                                                                                                                                                                                                                                                                                                                                                                                                                                                                                                                                                                                                                                                                                                                                                                                                                                                                                                                                                                                                                                                                                                                                                                                                                                                                                                                                                                                                                                                                                                                                                                                                                                                                                                                                                                                                                                                                                                                                                                                                                                                                                           | Size                                           |                                                                      | G                   | Skin           | Size       |   |  |
| i          | 30"                                                                                                                                                                                                                                                                                                                                                                                                                                                                                                                                                                                                                                                                                                                                                                                                                                                                                                                                                                                                                                                                                                                                                                                                                                                                                                                                                                                                                                                                                                                                                                                                                                                                                                                                                                                                                                                                                                                                                                                                                                                                                                                            | 30"                                            | w                                                                    | 30"<br>  W          |                | 30″        | w |  |
| 1x1 Ho     | rizontal Thread                                                                                                                                                                                                                                                                                                                                                                                                                                                                                                                                                                                                                                                                                                                                                                                                                                                                                                                                                                                                                                                                                                                                                                                                                                                                                                                                                                                                                                                                                                                                                                                                                                                                                                                                                                                                                                                                                                                                                                                                                                                                                                                | x<br>. 28"                                     | Н                                                                    | 1x1 Hor             | izontal Thread | x<br>28"   | Н |  |
|            | zontal Thread Shown as<br>pressions unit                                                                                                                                                                                                                                                                                                                                                                                                                                                                                                                                                                                                                                                                                                                                                                                                                                                                                                                                                                                                                                                                                                                                                                                                                                                                                                                                                                                                                                                                                                                                                                                                                                                                                                                                                                                                                                                                                                                                                                                                                                                                                       | s it will appear                               | 1x1 Horizontal Thread Shown as it will appear on the Xpressions unit |                     |                |            |   |  |