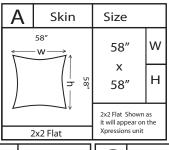

| Н                                                                    | Skin | Size     |   | I                                                                    | Skin          | Size     |   | J | Skin                                                                                                       | Size    | K           | Skin           | Size |   |
|----------------------------------------------------------------------|------|----------|---|----------------------------------------------------------------------|---------------|----------|---|---|------------------------------------------------------------------------------------------------------------|---------|-------------|----------------|------|---|
| 30"  w                                                               |      | 30"      | W | j                                                                    | 30"           | 30"      | W |   | 28.5″                                                                                                      | 28.5" W | 28"<br>w ↑  |                | 28″  | W |
|                                                                      |      | x<br>28" | Н | 1v1 Hor                                                              | zontal Thread | x<br>28" | Н |   | 28.5"                                                                                                      | 28.5" H | 1x1 Ve      | ertical Thread | 30″  | Н |
| 1x1 Horizontal Thread Shown as it will appear on the Xpressions unit |      |          |   | 1x1 Horizontal Thread Shown as it will appear on the Xpressions unit |               |          |   |   | as it will appear on the<br>Xpressions unit 1x1 Vertical Thread Shown as it will appon the Xpressions unit |         | vill appear |                |      |   |
|                                                                      |      |          |   |                                                                      | Skin          | Size     |   | M | Skin                                                                                                       | Size    |             |                |      |   |