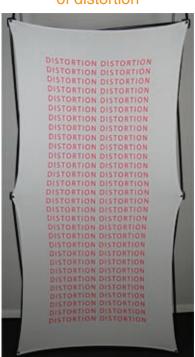

Artwork provided w/out bleed

Image bled out for print size

Finished Size

X-Factor

Due to the nature of the Xpressions® graphics, we recommend keeping all artwork elements you do not want distorted (ie text, logos, or faces) 3-5" in on all sides. Examples below:

5" in - least amount of distortion

3" in - distortion becomes more apparent

1" in - distortion very noticeable