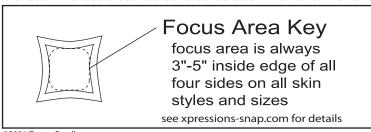

Artwork provided w/out bleed

Image bled out for print size

Finished Size

X-Factor

Due to the nature of the Xpressions® graphics, we recommend keeping all artwork elements you do not want distorted (ie text, logos, or faces) 3-5" in on all sides. Examples below: