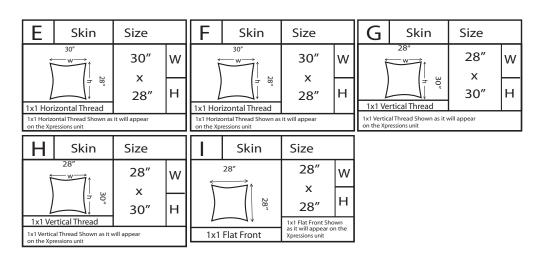

|                     |                                             | 1                                                                                            |              |
|---------------------|---------------------------------------------|----------------------------------------------------------------------------------------------|--------------|
| $\lfloor A \rfloor$ | Skin                                        | Size                                                                                         |              |
| 28.5″               |                                             | 28.5"                                                                                        | w            |
|                     |                                             | х                                                                                            | <u></u>      |
| ΙL                  | 28.5"                                       | 28.5"                                                                                        | Н            |
| 1x1 Single Twist    |                                             | 1x1 Single Twist Shown<br>as it will appear on the<br>Xpressions unit                        |              |
| В                   | Skin                                        | Size                                                                                         |              |
| 28.5"               |                                             | 28.5"                                                                                        | w            |
| 7                   | <b>7</b> ↑ 2                                | x                                                                                            | <del> </del> |
|                     | 28.5"                                       | 28.5″                                                                                        | Н            |
| 1x1 Single Twist    |                                             | 1x1 Single Twist Shown<br>as it will appear on the<br>Xpressions unit                        |              |
| 171 31              | ngie iwist                                  | Xpressions unit                                                                              |              |
| C                   | Skin                                        | Size                                                                                         |              |
| C                   |                                             |                                                                                              | w            |
| C                   | Skin <sup>28.5"</sup>                       | Size                                                                                         | H.           |
| C                   | Skin                                        | Size<br>28.5"                                                                                | W            |
| C                   | Skin <sup>28.5"</sup>                       | Size<br>28.5"<br>x                                                                           | H            |
| C                   | Skin  28.5"  28.5"                          | Size  28.5"  x  28.5"  1x1 Single Twist Stas it will appear or                               | H            |
| 1x1 Si              | Skin  28.5"  28.5  28.5  ngle Twist         | Size  28.5"  X  28.5"  1x1 Single Twist St as it will appear or Xpressions unit              | H            |
| 1x1 Si              | Skin  28.5"  28.5'  ngle Twist  Skin  88.5" | Size  28.5"  X  28.5"  1x1 Single Twist SI as it will appear or Xpressions unit  Size        | H nown the   |
| 1x1 Si              | Skin  28.5"  28.5  pagle Twist  Skin        | Size  28.5"  X  28.5"  1x1 Single Twist St as it will appear or Xpressions unit  Size  28.5" | H nown the   |