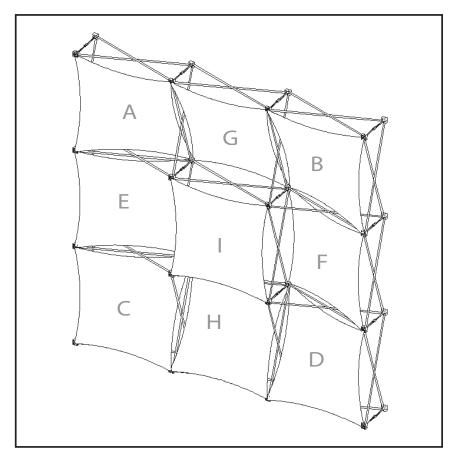

|                     |                                             | 1                                                                                            |              |
|---------------------|---------------------------------------------|----------------------------------------------------------------------------------------------|--------------|
| $\lfloor A \rfloor$ | Skin                                        | Size                                                                                         |              |
| 28.5″               |                                             | 28.5"                                                                                        | w            |
|                     |                                             | х                                                                                            | <u></u>      |
| ΙL                  | 28.5"                                       | 28.5"                                                                                        | Н            |
| 1x1 Single Twist    |                                             | 1x1 Single Twist Shown<br>as it will appear on the<br>Xpressions unit                        |              |
| В                   | Skin                                        | Size                                                                                         |              |
| 28.5"               |                                             | 28.5"                                                                                        | w            |
| 7                   | <b>7</b> ↑ 2                                | x                                                                                            | <del> </del> |
|                     | 28.5"                                       | 28.5″                                                                                        | Н            |
| 1x1 Single Twist    |                                             | 1x1 Single Twist Shown<br>as it will appear on the<br>Xpressions unit                        |              |
| 171 31              | ngie iwist                                  | Xpressions unit                                                                              |              |
| C                   | Skin                                        | Size                                                                                         |              |
| C                   |                                             |                                                                                              | w            |
| C                   | Skin <sup>28.5"</sup>                       | Size                                                                                         | H.           |
| C                   | Skin                                        | Size<br>28.5"                                                                                | W            |
| C                   | Skin <sup>28.5"</sup>                       | Size<br>28.5"<br>x                                                                           | H            |
| C                   | Skin  28.5"  28.5"                          | Size  28.5"  x  28.5"  1x1 Single Twist Stas it will appear or                               | H            |
| 1x1 Si              | Skin  28.5"  28.5  28.5  ngle Twist         | Size  28.5"  X  28.5"  1x1 Single Twist St as it will appear or Xpressions unit              | H            |
| 1x1 Si              | Skin  28.5"  28.5'  ngle Twist  Skin  88.5" | Size  28.5"  X  28.5"  1x1 Single Twist SI as it will appear or Xpressions unit  Size        | H nown the   |
| 1x1 Si              | Skin  28.5"  28.5  pagle Twist  Skin        | Size  28.5"  X  28.5"  1x1 Single Twist St as it will appear or Xpressions unit  Size  28.5" | H nown the   |