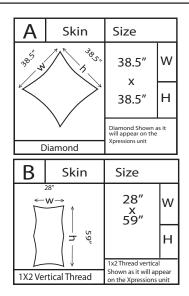

### XSnap 3x3 P

| C Skin Size                                                                                                                                   | e | D                                                                                                                                    | Skin | Size |        | Ε                                                                                                                                    | Skin | Size |          | F               | Skin                              | Size                                                   |  |
|-----------------------------------------------------------------------------------------------------------------------------------------------|---|--------------------------------------------------------------------------------------------------------------------------------------|------|------|--------|--------------------------------------------------------------------------------------------------------------------------------------|------|------|----------|-----------------|-----------------------------------|--------------------------------------------------------|--|
| 28"<br>28"<br>28<br>28<br>28<br>28<br>X<br>30<br>1x1 Vertical Thread<br>1x1 Vertical Thread Shown as it will appear<br>on the Xpressions unit |   | 28"<br>28"<br>28"<br>28"<br>X<br>30"<br>1x1 Vertical Thread<br>1x1 Vertical Thread Shown as it will appear<br>on the Xpressions unit |      |      | W<br>H | 28"<br>28"<br>28"<br>28"<br>X<br>30"<br>1x1 Vertical Thread<br>1x1 Vertical Thread Shown as it will appear<br>on the Xpressions unit |      |      | W<br>H   |                 | 58"<br>-W<br>-<br>58"<br>-<br>58" | 58"<br>X<br>58"<br>2x2 Flat Shown<br>it will appear or |  |
|                                                                                                                                               |   |                                                                                                                                      |      |      |        |                                                                                                                                      |      |      | 2x2 Flat | Xpressions unit |                                   |                                                        |  |