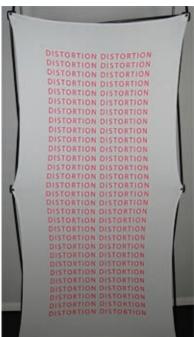

#### X-Factor

Due to the nature of the Xpressions® graphics, we recommend keeping all artwork elements you do not want distorted (ie text, logos, or faces) 3-5" in on all sides. Examples below:

## 5" in - least amount of distortion

3" in - distortion becomes more apparent

DISTORTION DISTORTION DISTORTION DISTORTION DISTORTION DISTORTION

DISTORTION DISTORTION DISTORTION DISTORTION DISTORTION DISTORTION DISTORTION DISTORTION DISTORTION DISTORTION DISTORTION DISTORTION