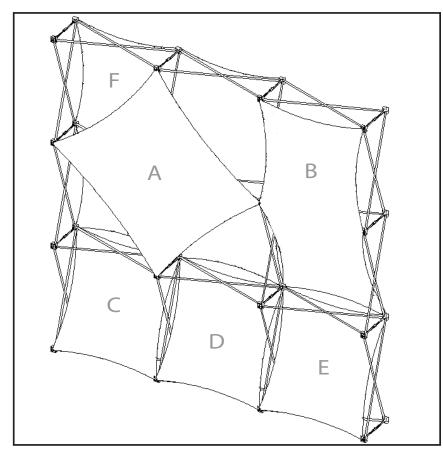

# xpressions<sup>SNAP!</sup>

### XSnap 3x3 P

| C Skin Size                                                                                                                                   | e | D                                                                                                                                    | Skin | Size |        | Ε                                                                                                                                    | Skin | Size |          | F               | Skin                              | Size                                                   |  |
|-----------------------------------------------------------------------------------------------------------------------------------------------|---|--------------------------------------------------------------------------------------------------------------------------------------|------|------|--------|--------------------------------------------------------------------------------------------------------------------------------------|------|------|----------|-----------------|-----------------------------------|--------------------------------------------------------|--|
| 28"<br>28"<br>28<br>28<br>28<br>28<br>X<br>30<br>1x1 Vertical Thread<br>1x1 Vertical Thread Shown as it will appear<br>on the Xpressions unit |   | 28"<br>28"<br>28"<br>28"<br>X<br>30"<br>1x1 Vertical Thread<br>1x1 Vertical Thread Shown as it will appear<br>on the Xpressions unit |      |      | W<br>H | 28"<br>28"<br>28"<br>28"<br>X<br>30"<br>1x1 Vertical Thread<br>1x1 Vertical Thread Shown as it will appear<br>on the Xpressions unit |      |      | W<br>H   |                 | 58"<br>-W<br>-<br>58"<br>-<br>58" | 58"<br>X<br>58"<br>2x2 Flat Shown<br>it will appear or |  |
|                                                                                                                                               |   |                                                                                                                                      |      |      |        |                                                                                                                                      |      |      | 2x2 Flat | Xpressions unit |                                   |                                                        |  |

It is recommended that all text and borders be 2" from the finish size

Focus Area Key focus area is always 3"-5" inside edge of all four sides on all skin styles and sizes see xpressions-snap.com for details