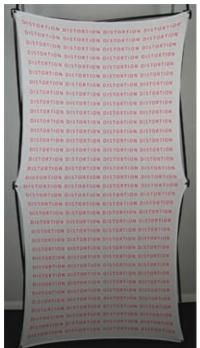

## 5" in - least amount of distortion

3" in - distortion becomes more apparent

DISTORTION DISTORTION DISTORTION DISTORTION DISTORTION DISTORTION

DISTORTION DISTORTION DISTORTION DISTORTION DISTORTION DISTORTION DISTORTION DISTORTION DISTORTION DISTORTION DISTORTION DISTORTION

DISTORTION DISTORTION DISTORTION DISTORTION DISTORTION DISTORTION

DISTORTION DISTORTION DISTORTION

DISTORTION DISTORTION DISTORTION DISTORTION DISTORTION DISTORTION

DISTORTION DISTORTION DISTORTION

DISTORTION DISTORTION DISTORTION

# 1" in - distortion very noticeable

\*PLEASE NOTE IF DISTORTION IS INTENDED AS PART OF DESIGN\*