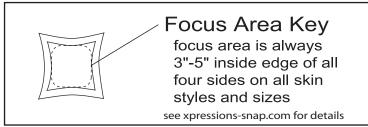

Artwork provided w/out bleed

Image bled out for print size

Finished Size

X-Factor

Due to the nature of the Xpressions® graphics, we recommend keeping all artwork elements you do not want distorted (ie text, logos, or faces) 3-5" in on all sides. Examples below:

5" in - least amount of distortion

3" in - distortion becomes more apparent

1" in - distortion very noticeable