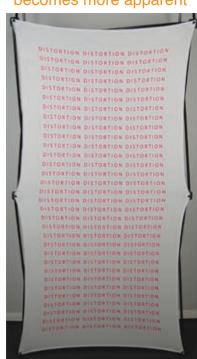

Artwork provided w/out bleed

Image bled out for print size

Finished Size

X-Factor

Due to the nature of the Xpressions® graphics, we recommend keeping all artwork elements you do not want distorted (ie text, logos, or faces) 3-5" in on all sides. Examples below:

5" in - least amount of distortion

3" in - distortion becomes more apparent

1" in - distortion very noticeable