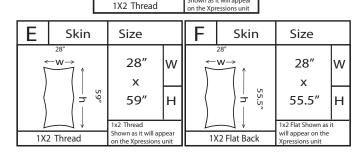

| Α                                 | Skin                                                                                       | Size                                |          |
|-----------------------------------|--------------------------------------------------------------------------------------------|-------------------------------------|----------|
| 28″<br>←W→                        |                                                                                            | 28"<br>x                            | w        |
|                                   | 59"                                                                                        | 59"  1x2 Thread Shown as it will a  | H        |
| 1X2 Thread on the Xpressions unit |                                                                                            |                                     |          |
| В                                 | Skin                                                                                       | Size                                |          |
| ŕ                                 | 30″<br>— w → ↑                                                                             | 30"                                 | w        |
| \ \ \                             | 28"                                                                                        | х                                   |          |
| 1.111                             | izontal Thread                                                                             | 28″                                 | Н        |
| 1x1 Horizo                        | ontal Thread Shown as<br>ressions unit                                                     | it will appear                      | <u> </u> |
|                                   |                                                                                            |                                     |          |
| C                                 | Skin                                                                                       | Size                                |          |
| C                                 | Skin                                                                                       | Size                                | w        |
| C                                 | 30"                                                                                        |                                     | w        |
| C Ix1 Hori                        | 30"                                                                                        | 30″                                 | W        |
| 1x1 Horizo                        | 30″<br>— w → ↑                                                                             | 30"<br>x<br>28"                     | W        |
| 1x1 Horizo                        | izontal Thread ontal Thread Shown as essions unit                                          | 30"<br>x<br>28"                     | W        |
| 1x1 Horizo                        | 30"  W  D  Sizontal Thread ontal Thread Shown as essions unit                              | 30" x 28"                           | W<br>H   |
| 1x1 Horizo                        | izontal Thread contal Thread Shown as sessions unit  Skin  28"                             | 30"  X 28"  it will appear          |          |
| 1x1 Horizo                        | izontal Thread contal Thread Shown as sessions unit  Skin  28"                             | 30" x 28" it will appear Size 28"   |          |
| 1x1 Horizo                        | 30"  W  J  J  J  Sizontal Thread  Contal Thread Shown as sessions unit  Skin  28"  W  A  A | 30" x 28" it will appear Size 28" x | w        |