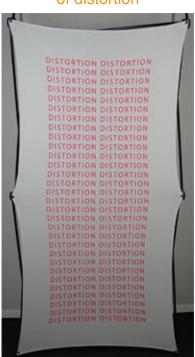

5" in - least amount of distortion

3" in - distortion becomes more apparent

1" in - distortion very noticeable