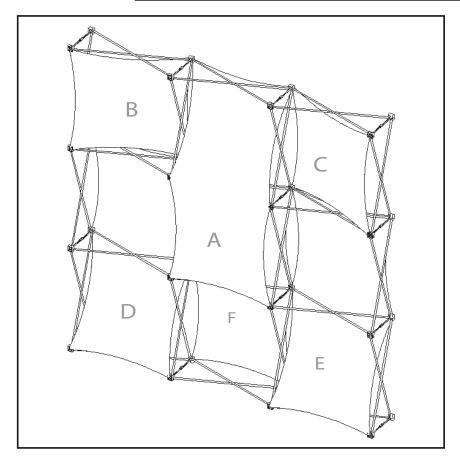

| Α                                 | Skin                                                                                       | Size                                |          |
|-----------------------------------|--------------------------------------------------------------------------------------------|-------------------------------------|----------|
| 28″<br>←W→                        |                                                                                            | 28"<br>x                            | w        |
|                                   | 59"                                                                                        | 59"  1x2 Thread Shown as it will a  | H        |
| 1X2 Thread on the Xpressions unit |                                                                                            |                                     |          |
| В                                 | Skin                                                                                       | Size                                |          |
| ŕ                                 | 30″<br>— w → ↑                                                                             | 30"                                 | w        |
| \ \ \                             | 28"                                                                                        | х                                   |          |
| 1.111                             | izontal Thread                                                                             | 28″                                 | Н        |
| 1x1 Horizo                        | ontal Thread Shown as<br>ressions unit                                                     | it will appear                      | <u> </u> |
|                                   |                                                                                            |                                     |          |
| C                                 | Skin                                                                                       | Size                                |          |
| C                                 | Skin                                                                                       | Size                                | w        |
| C                                 | 30"                                                                                        |                                     | w        |
| C Ix1 Hori                        | 30"                                                                                        | 30″                                 | W        |
| 1x1 Horizo                        | 30″<br>— w → ↑                                                                             | 30"<br>x<br>28"                     | W        |
| 1x1 Horizo                        | izontal Thread ontal Thread Shown as essions unit                                          | 30"<br>x<br>28"                     | W        |
| 1x1 Horizo                        | 30"  W  D  Sizontal Thread ontal Thread Shown as essions unit                              | 30" x 28"                           | W<br>H   |
| 1x1 Horizo                        | izontal Thread contal Thread Shown as sessions unit  Skin  28"                             | 30"  X 28"  it will appear          |          |
| 1x1 Horizo                        | izontal Thread contal Thread Shown as sessions unit  Skin  28"                             | 30" x 28" it will appear Size 28"   |          |
| 1x1 Horizo                        | 30"  W  J  J  J  Sizontal Thread  Contal Thread Shown as sessions unit  Skin  28"  W  A  A | 30" x 28" it will appear Size 28" x | w        |