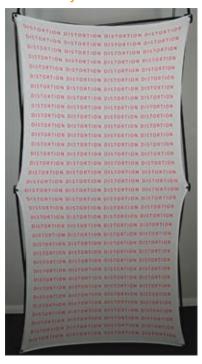

Artwork provided w/out bleed

Image bled out for print size

Finished Size

X-Factor

Due to the nature of the Xpressions® graphics, we recommend keeping all artwork elements you do not want distorted (ie text, logos, or faces) 3-5" in on all sides. Examples below:

5" in - least amount of distortion

3" in - distortion becomes more apparent

1" in - distortion very noticeable