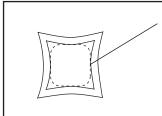

## Focus Area Key

focus area is always 3"-5" inside edge of all four sides on all skin styles and sizes

see xpressions-snap.com for details

©2004/Patent Pending

NOTE: ALL SET UP INSTRUCTIONS APPLY TO THE 4X3 US SKIN SIZES AS WELL

Artwork provided w/out bleed

Image bled out for print size

Finished Size

X-Factor

Due to the nature of the Xpressions® graphics, we recommend keeping all artwork elements you do not want distorted (ie text, logos, or faces) 3-5" in on all sides. Examples below: