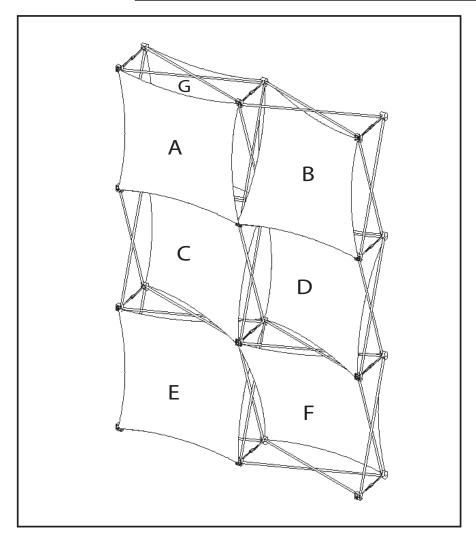

## Focus Area Key

focus area is always 3"-5" inside edge of all four sides on all skin styles and sizes

see xpressions-snap.com for details

©2004/Patent Pending

NOTE: ALL SET UP INSTRUCTIONS APPLY TO THE 4X3 US SKIN SIZES AS WELL