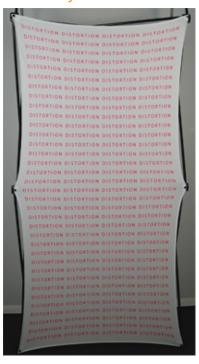

5" in - least amount of distortion

3" in - distortion becomes more apparent

1" in - distortion very noticeable