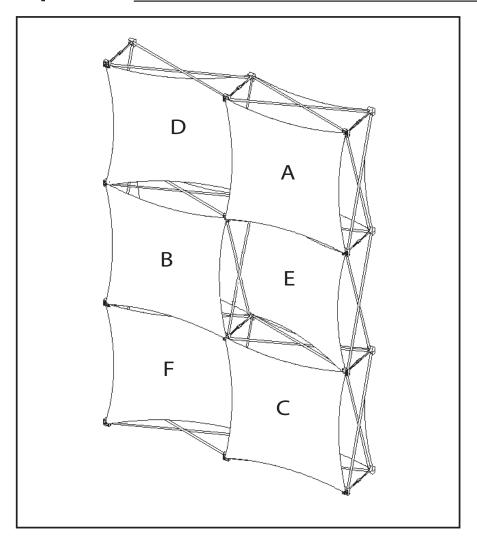

| Α                                                                                                | Skin                                                                               | Size                                             |          |
|--------------------------------------------------------------------------------------------------|------------------------------------------------------------------------------------|--------------------------------------------------|----------|
| 28"                                                                                              |                                                                                    | 28″                                              | w        |
| 1                                                                                                |                                                                                    | Х                                                | Н        |
| 1 L                                                                                              | $\longrightarrow$                                                                  | 28"<br>1x1 Flat Front Sho                        | wn       |
| 1x1 Flat Front                                                                                   |                                                                                    | as it will appear on the<br>Xpressions unit      |          |
| B Skin                                                                                           |                                                                                    | Size                                             |          |
|                                                                                                  | 28″                                                                                | 28″                                              | w        |
| 28"                                                                                              |                                                                                    | X                                                | Н        |
|                                                                                                  |                                                                                    | 28"<br>1x1 Flat Front Sho                        | wņ       |
| 1x1 Flat Front                                                                                   |                                                                                    | as it will appear on the<br>Xpressions unit      |          |
| C                                                                                                | Skin                                                                               | Size                                             |          |
|                                                                                                  | 28″                                                                                | 28″                                              | w        |
| 1 5                                                                                              | 7                                                                                  | X                                                | Н        |
| L                                                                                                | $= \int \int \int \int \int \int \partial u du d$ | 28"  1x1 Flat Front Sho as it will appear or     | wn       |
| 1x1                                                                                              | Flat Front                                                                         | as it will appear on the<br>Xpressions unit      |          |
| D                                                                                                | Skin                                                                               | Size                                             |          |
|                                                                                                  | 59"                                                                                | 59"                                              | W        |
| رَ مِ ا                                                                                          | $\stackrel{w}{\longrightarrow}$                                                    | x                                                |          |
| 78g                                                                                              |                                                                                    | 28″                                              | Н        |
|                                                                                                  |                                                                                    | 2X1 Thread Horizontal<br>Shown as it will appear |          |
| 2X1 Horizontal Thread                                                                            |                                                                                    | on the Xpressions unit                           |          |
| ᄔ                                                                                                | Skin                                                                               | Size                                             |          |
|                                                                                                  | 59″<br>                                                                            | 59"                                              | W        |
| 28″<br>-H →                                                                                      |                                                                                    | x                                                |          |
| `` <u>↓</u>                                                                                      |                                                                                    | 28″                                              | Н        |
| 2V1 Hari                                                                                         | izontal Throad                                                                     | 2X1 Thread Horizo<br>Shown as it will ap         | pear     |
| 2/1 1101                                                                                         | 2X1 Horizontal Thread on the Xpressions unit                                       |                                                  |          |
| -                                                                                                | Skin                                                                               | Size                                             |          |
|                                                                                                  | 59″<br>——W —→                                                                      | 59"                                              | W        |
| 7<br>1<br>1<br>1<br>1<br>1<br>1<br>1<br>1<br>1<br>1<br>1<br>1<br>1<br>1<br>1<br>1<br>1<br>1<br>1 |                                                                                    | х                                                | <u> </u> |
| `` ‡ <i>L</i>                                                                                    |                                                                                    | 28"                                              | Н        |
| 2V1 Uc=                                                                                          | izontal Throad                                                                     | 2X1 Thread Horizo<br>Shown as it will ap         | pear     |
| 2X1 Horizontal Thread on the Xpressions unit                                                     |                                                                                    |                                                  |          |

It is recommended that all text and borders be 2" from the finish size

NOTE: ALL SET UP INSTRUCTIONS APPLY TO THE 4X3 US SKIN SIZES AS WELL