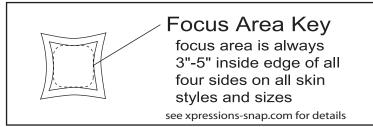

Artwork provided w/out bleed

Image bled out for print size

Finished Size

X-Factor

Due to the nature of the Xpressions® graphics, we recommend keeping all artwork elements you do not want distorted (ie text, logos, or faces) 3-5" in on all sides. Examples below:

5" in - least amount of distortion

3" in - distortion becomes more apparent

1" in - distortion very noticeable