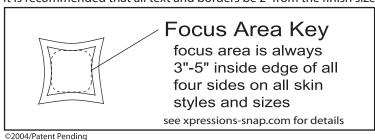

Artwork provided w/out bleed

Image bled out for print size

Finished Size

X-Factor

Due to the nature of the Xpressions® graphics, we recommend keeping all artwork elements you do not want distorted (ie text, logos, or faces) 3-5" in on all sides. Examples below: