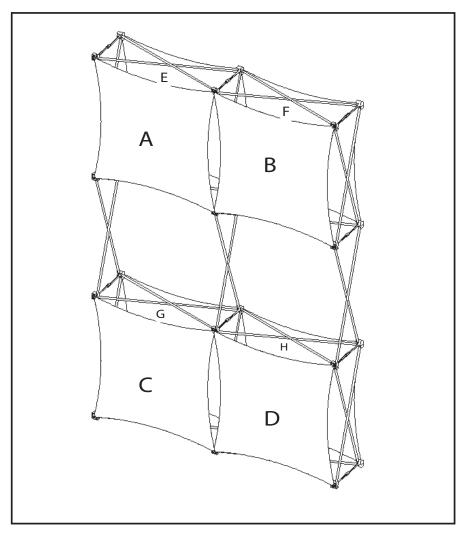

| Α      | Skin                                   | Size                                                                      |                    |  |  |
|--------|----------------------------------------|---------------------------------------------------------------------------|--------------------|--|--|
| T      | 28"                                    | 28"                                                                       | W                  |  |  |
| )_     | 28"                                    | x<br>28"                                                                  | Н                  |  |  |
| 1x1    | Flat Front                             | 1x1 Flat Front Shown<br>as it will appear on the<br>Xpressions unit       |                    |  |  |
| В      | Skin                                   | Size                                                                      |                    |  |  |
|        | 28"                                    | 28"                                                                       | W                  |  |  |
|        | 28"                                    | x<br>28"                                                                  | Н                  |  |  |
| 1x1    | →↓<br>Flat Front                       | 1x1 Flat Front Shown<br>as it will appear on the<br>Xpressions unit       |                    |  |  |
|        |                                        |                                                                           |                    |  |  |
| C      | Skin                                   | Size                                                                      |                    |  |  |
| C      | Skin<br><sup>28″</sup>                 | Size<br>28"                                                               | w                  |  |  |
| C<br>F |                                        |                                                                           | W                  |  |  |
| 1x1    | 28"                                    | 28"<br>x                                                                  | H                  |  |  |
| 1x1 D  | 28"                                    | 28"  X 28"  1x1 Flat Front Sho as it will appear or                       | H                  |  |  |
| 1x1 D  | 28"  Description 28"  Flat Front       | 28"  X 28"  1x1 Flat Front Sho as it will appear or Xpressions unit       | H                  |  |  |
| 1x1 D  | 28"  Description 28   Flat Front  Skin | 28"  X 28"  1x1 Flat Front Sho as it will appear or Xpressions unit  Size | H<br>own<br>in the |  |  |

| Ε  | Skin        | Size                                                               | F   | Skin      | Size                                                               | G   | Skin      | Size                                                               | Н   | Skin      | Size                                                         |   |
|----|-------------|--------------------------------------------------------------------|-----|-----------|--------------------------------------------------------------------|-----|-----------|--------------------------------------------------------------------|-----|-----------|--------------------------------------------------------------|---|
| €  | 28"         | 28" W                                                              |     | 28″       | 28" W                                                              | ←   | 28"       | 28" W                                                              | _   | 28"       | 28"                                                          | W |
|    | 28"         | 28" H                                                              |     | 28"       | 28" H                                                              |     | 28"       | 28" H                                                              |     | 28"       | 28"                                                          | Н |
| 1x | 1 Flat Back | 1x1 Flat Back Shown<br>as it will appear on the<br>Xpressions unit | 1x1 | Tlat Back | 1x1 Flat Back Shown<br>as it will appear on the<br>Xpressions unit | 1x1 | Tlat Back | 1x1 Flat Back Shown<br>as it will appear on the<br>Xpressions unit | 1x1 | Tlat Back | 1x1 Flat Back Sho<br>as it will appear of<br>Xpressions unit |   |

It is recommended that all text and borders be 2" from the finish size

NOTE: ALL SET UP INSTRUCTIONS APPLY TO THE 4X3 US SKIN SIZES AS WELL