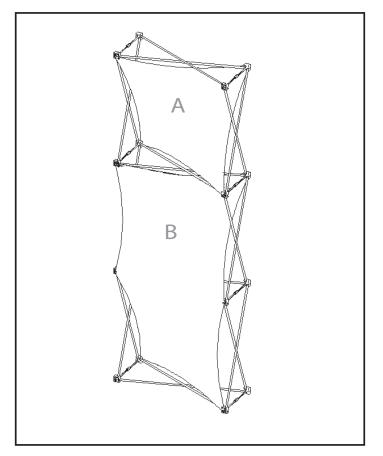

## XSnap 1x3 K

| Α                | Skin  | Size                                                                  |   |
|------------------|-------|-----------------------------------------------------------------------|---|
| 29"              |       | 29″                                                                   | W |
|                  |       | x<br>29"                                                              | Н |
| 1x1 Double Twist |       | 1x1 Double Twist Shown<br>as it will appear on the<br>Xpressions unit |   |
| В                | Skin  | Size                                                                  |   |
| <-w→             |       | 28"<br>x                                                              | W |
|                  | 56.5" | 56.5"                                                                 | Н |
| 1X2 Double Twist |       | 1x2 Double Twist<br>Shown as it will appear<br>on the Xpressions unit |   |

It is recommended that all text and borders be 2" from the finish size

NOTE: ALL SET UP INSTRUCTIONS APPLY TO THE 4X3 US SKIN SIZES AS WELL