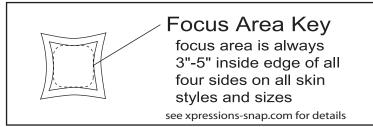

Artwork provided w/out bleed

Image bled out for print size

Finished Size

X-Factor

Due to the nature of the Xpressions® graphics, we recommend keeping all artwork elements you do not want distorted (ie text, logos, or faces) 3-5" in on all sides. Examples below: