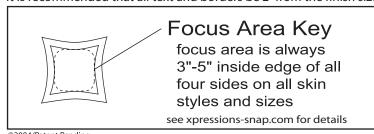

Artwork provided w/out bleed

Image bled out for print size

Finished Size

X-Factor

Due to the nature of the Xpressions® graphics, we recommend keeping all artwork elements you do not want distorted (ie text, logos, or faces) 3-5" in on all sides. Examples below:

5" in - least amount of distortion

3" in - distortion becomes more apparent

1" in - distortion very noticeable