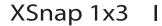

| Α                | Skin | Size                                                                  |   |
|------------------|------|-----------------------------------------------------------------------|---|
| 28.5"            |      | 28.5"                                                                 | W |
|                  |      | x<br>28.5″                                                            | Н |
| 1x1 Single Twist |      | 1x1 Single Twist Shown<br>as it will appear on the<br>Xpressions unit |   |
| В                | Skin | Size                                                                  |   |
| ₹ 28.5″ → 28.5″  |      | 28.5"                                                                 | w |
|                  |      | x<br>28.5"                                                            | Н |
| 1x1 Single Twist |      | 1x1 Single Twist Shown<br>as it will appear on the<br>Xpressions unit |   |
| C                | Skin | Size                                                                  |   |
| 28.5"            |      | 28.5"                                                                 | W |
|                  |      | x<br>28.5"                                                            | Н |
| 1x1 Single Twist |      | 1x1 Single Twist Shown<br>as it will appear on the<br>Xpressions unit |   |