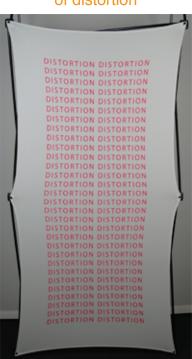

Artwork provided w/out bleed

Image bled out for print size

Finished Size

X-Factor

Due to the nature of the Xpressions® graphics, we recommend keeping all artwork elements you do not want distorted (ie text, logos, or faces) 3-5" in on all sides. Examples below:

5" in - least amount of distortion

3" in - distortion becomes more apparent

1" in - distortion very noticeable