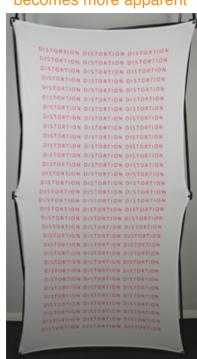

Artwork provided w/out bleed

Image bled out for print size

Finished Size

X-Factor

Due to the nature of the Xpressions® graphics, we recommend keeping all artwork elements you do not want distorted (ie text, logos, or faces) 3-5" in on all sides. Examples below:

5" in - least amount of distortion

3" in - distortion becomes more apparent

1" in - distortion very noticeable