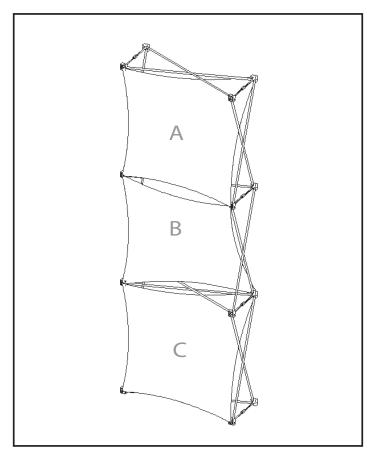

Artwork provided w/out bleed

Image bled out for print size

Finished Size

X-Factor

Due to the nature of the Xpressions® graphics, we recommend keeping all artwork elements you do not want distorted (ie text, logos, or faces) 3-5" in on all sides. Examples below:

5" in - least amount of distortion

3" in - distortion becomes more apparent

1" in - distortion very noticeable