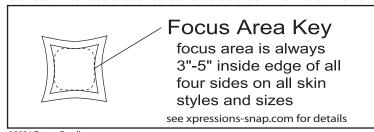

Artwork provided w/out bleed

Image bled out for print size

Finished Size

X-Factor

Due to the nature of the Xpressions® graphics, we recommend keeping all artwork elements you do not want distorted (ie text, logos, or faces) 3-5" in on all sides. Examples below:

5" in - least amount of distortion

3" in - distortion becomes more apparent

1" in - distortion very noticeable