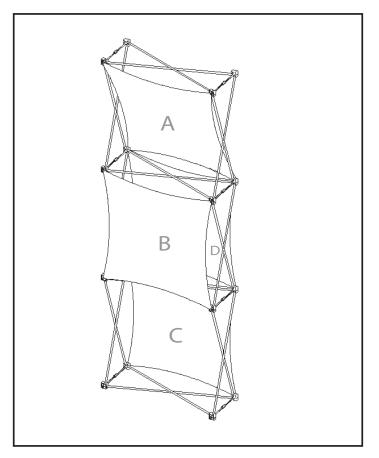

| Α                                                                                       | Skin                                                                                                                                                                                                                                                                                                                                                                                                                                                                                                                                                                                                                                                                                                                                                                                                                                                                                                                                                                                                                                                                                                                                                                                                                                                                                                                                                                                                                                                                                                                                                                                                                                                                                                                                                                                                                                                                                                                                                                                                                                                                                                                           | Size                                                                                          |                  |
|-----------------------------------------------------------------------------------------|--------------------------------------------------------------------------------------------------------------------------------------------------------------------------------------------------------------------------------------------------------------------------------------------------------------------------------------------------------------------------------------------------------------------------------------------------------------------------------------------------------------------------------------------------------------------------------------------------------------------------------------------------------------------------------------------------------------------------------------------------------------------------------------------------------------------------------------------------------------------------------------------------------------------------------------------------------------------------------------------------------------------------------------------------------------------------------------------------------------------------------------------------------------------------------------------------------------------------------------------------------------------------------------------------------------------------------------------------------------------------------------------------------------------------------------------------------------------------------------------------------------------------------------------------------------------------------------------------------------------------------------------------------------------------------------------------------------------------------------------------------------------------------------------------------------------------------------------------------------------------------------------------------------------------------------------------------------------------------------------------------------------------------------------------------------------------------------------------------------------------------|-----------------------------------------------------------------------------------------------|------------------|
| 28″<br>w ↑                                                                              |                                                                                                                                                                                                                                                                                                                                                                                                                                                                                                                                                                                                                                                                                                                                                                                                                                                                                                                                                                                                                                                                                                                                                                                                                                                                                                                                                                                                                                                                                                                                                                                                                                                                                                                                                                                                                                                                                                                                                                                                                                                                                                                                | 28"                                                                                           | W                |
| 30"                                                                                     |                                                                                                                                                                                                                                                                                                                                                                                                                                                                                                                                                                                                                                                                                                                                                                                                                                                                                                                                                                                                                                                                                                                                                                                                                                                                                                                                                                                                                                                                                                                                                                                                                                                                                                                                                                                                                                                                                                                                                                                                                                                                                                                                | Х                                                                                             | _                |
| 1x1 Vertical Thread                                                                     |                                                                                                                                                                                                                                                                                                                                                                                                                                                                                                                                                                                                                                                                                                                                                                                                                                                                                                                                                                                                                                                                                                                                                                                                                                                                                                                                                                                                                                                                                                                                                                                                                                                                                                                                                                                                                                                                                                                                                                                                                                                                                                                                | 30″                                                                                           | Н                |
| 1x1 Vertical Thread  1x1 Vertical Thread Shown as it will appear on the Xpressions unit |                                                                                                                                                                                                                                                                                                                                                                                                                                                                                                                                                                                                                                                                                                                                                                                                                                                                                                                                                                                                                                                                                                                                                                                                                                                                                                                                                                                                                                                                                                                                                                                                                                                                                                                                                                                                                                                                                                                                                                                                                                                                                                                                |                                                                                               |                  |
| В                                                                                       | Skin                                                                                                                                                                                                                                                                                                                                                                                                                                                                                                                                                                                                                                                                                                                                                                                                                                                                                                                                                                                                                                                                                                                                                                                                                                                                                                                                                                                                                                                                                                                                                                                                                                                                                                                                                                                                                                                                                                                                                                                                                                                                                                                           | Size                                                                                          |                  |
| 28"                                                                                     |                                                                                                                                                                                                                                                                                                                                                                                                                                                                                                                                                                                                                                                                                                                                                                                                                                                                                                                                                                                                                                                                                                                                                                                                                                                                                                                                                                                                                                                                                                                                                                                                                                                                                                                                                                                                                                                                                                                                                                                                                                                                                                                                | 28"                                                                                           | w                |
| F                                                                                       | $\Rightarrow$                                                                                                                                                                                                                                                                                                                                                                                                                                                                                                                                                                                                                                                                                                                                                                                                                                                                                                                                                                                                                                                                                                                                                                                                                                                                                                                                                                                                                                                                                                                                                                                                                                                                                                                                                                                                                                                                                                                                                                                                                                                                                                                  | Х                                                                                             | _                |
| )                                                                                       | 28"                                                                                                                                                                                                                                                                                                                                                                                                                                                                                                                                                                                                                                                                                                                                                                                                                                                                                                                                                                                                                                                                                                                                                                                                                                                                                                                                                                                                                                                                                                                                                                                                                                                                                                                                                                                                                                                                                                                                                                                                                                                                                                                            | 28″                                                                                           | Н                |
| 1x1 Flat Front                                                                          |                                                                                                                                                                                                                                                                                                                                                                                                                                                                                                                                                                                                                                                                                                                                                                                                                                                                                                                                                                                                                                                                                                                                                                                                                                                                                                                                                                                                                                                                                                                                                                                                                                                                                                                                                                                                                                                                                                                                                                                                                                                                                                                                | 1x1 Flat Front Shown<br>as it will appear on the<br>Xpressions unit                           |                  |
| 1//                                                                                     | Flat Front                                                                                                                                                                                                                                                                                                                                                                                                                                                                                                                                                                                                                                                                                                                                                                                                                                                                                                                                                                                                                                                                                                                                                                                                                                                                                                                                                                                                                                                                                                                                                                                                                                                                                                                                                                                                                                                                                                                                                                                                                                                                                                                     | Xpressions unit                                                                               |                  |
| C                                                                                       | Skin                                                                                                                                                                                                                                                                                                                                                                                                                                                                                                                                                                                                                                                                                                                                                                                                                                                                                                                                                                                                                                                                                                                                                                                                                                                                                                                                                                                                                                                                                                                                                                                                                                                                                                                                                                                                                                                                                                                                                                                                                                                                                                                           | Size                                                                                          |                  |
| С                                                                                       |                                                                                                                                                                                                                                                                                                                                                                                                                                                                                                                                                                                                                                                                                                                                                                                                                                                                                                                                                                                                                                                                                                                                                                                                                                                                                                                                                                                                                                                                                                                                                                                                                                                                                                                                                                                                                                                                                                                                                                                                                                                                                                                                |                                                                                               | W                |
| С                                                                                       | Skin                                                                                                                                                                                                                                                                                                                                                                                                                                                                                                                                                                                                                                                                                                                                                                                                                                                                                                                                                                                                                                                                                                                                                                                                                                                                                                                                                                                                                                                                                                                                                                                                                                                                                                                                                                                                                                                                                                                                                                                                                                                                                                                           | Size<br>28"<br>x                                                                              | _                |
| С                                                                                       | Skin                                                                                                                                                                                                                                                                                                                                                                                                                                                                                                                                                                                                                                                                                                                                                                                                                                                                                                                                                                                                                                                                                                                                                                                                                                                                                                                                                                                                                                                                                                                                                                                                                                                                                                                                                                                                                                                                                                                                                                                                                                                                                                                           | Size<br>28"                                                                                   | W                |
| C                                                                                       | Skin                                                                                                                                                                                                                                                                                                                                                                                                                                                                                                                                                                                                                                                                                                                                                                                                                                                                                                                                                                                                                                                                                                                                                                                                                                                                                                                                                                                                                                                                                                                                                                                                                                                                                                                                                                                                                                                                                                                                                                                                                                                                                                                           | Size<br>28"<br>x                                                                              | H                |
| C                                                                                       | Skin                                                                                                                                                                                                                                                                                                                                                                                                                                                                                                                                                                                                                                                                                                                                                                                                                                                                                                                                                                                                                                                                                                                                                                                                                                                                                                                                                                                                                                                                                                                                                                                                                                                                                                                                                                                                                                                                                                                                                                                                                                                                                                                           | Size  28"  X  28"  1x1 Flat Back Shor as it will appear o                                     | H                |
| 1x1 D                                                                                   | Skin  28"  Description:  Flat Back                                                                                                                                                                                                                                                                                                                                                                                                                                                                                                                                                                                                                                                                                                                                                                                                                                                                                                                                                                                                                                                                                                                                                                                                                                                                                                                                                                                                                                                                                                                                                                                                                                                                                                                                                                                                                                                                                                                                                                                                                                                                                             | Size  28"  X  28"  1x1 Flat Back Shor as it will appear or Xpressions unit                    | H                |
| 1x1 D                                                                                   | Skin  28"  Flat Back  Skin                                                                                                                                                                                                                                                                                                                                                                                                                                                                                                                                                                                                                                                                                                                                                                                                                                                                                                                                                                                                                                                                                                                                                                                                                                                                                                                                                                                                                                                                                                                                                                                                                                                                                                                                                                                                                                                                                                                                                                                                                                                                                                     | Size  28"  X  28"  1x1 Flat Back Shor as it will appear or Xpressions unit  Size              | H<br>wn<br>n the |
| 1x1 D                                                                                   | Skin  28"    Description   Des | Size  28"  X  28"  Ixi Flat Back Shor as it will appear or Xpressions unit  Size  28"  x  28" | H<br>wn<br>nthe  |
|                                                                                         | Skin  28"  Flat Back  Skin                                                                                                                                                                                                                                                                                                                                                                                                                                                                                                                                                                                                                                                                                                                                                                                                                                                                                                                                                                                                                                                                                                                                                                                                                                                                                                                                                                                                                                                                                                                                                                                                                                                                                                                                                                                                                                                                                                                                                                                                                                                                                                     | Size  28"  X  28"  1x1 Flat Back Sho as it will appear of Xpressions unit  Size  28"  X       | H<br>wnn the     |