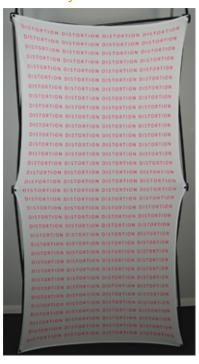

Artwork provided w/out bleed

Image bled out for print size

Finished Size

X-Factor

Due to the nature of the Xpressions® graphics, we recommend keeping all artwork elements you do not want distorted (ie text, logos, or faces) 3-5" in on all sides. Examples below:

5" in - least amount of distortion

3" in - distortion becomes more apparent

1" in - distortion very noticeable