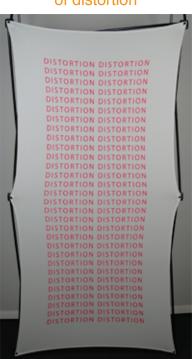

5" in - least amount of distortion

3" in - distortion becomes more apparent

1" in - distortion very noticeable