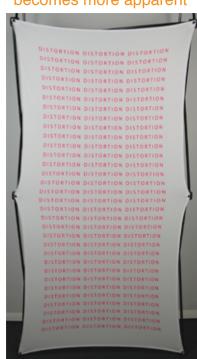

5" in - least amount of distortion

3" in - distortion becomes more apparent

1" in - distortion very noticeable