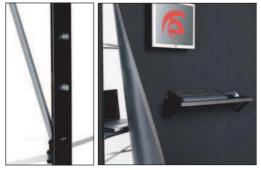

#### **INCLUDES:**

- Commercial Monitor Bracket. Bracket mounts to the back of
  any flat screen monitor that accepts VESA wall mounts
- Monitor Channel Bar. Channel bar supports the commercial monitor bracket and monitor
- Keyboard Shelf and Hardware. Hardware includes (2) slotted channel bars and (2) adjustable shelf brackets
- Laptop Shelf and (2) Adjustable Shelf Brackets. Mounts on the interior of the frame (behind panels). Includes (2) standard channel bars.

#### **PRODUCT FEATURES:**

- Tilts forward or backward 30 degrees
- Centers screen at 6 ft
- Includes secure, quick-mounting hardware
- · Perfect for a wireless mouse and keyboard
- Cords thread through slit in fabric or mural panels