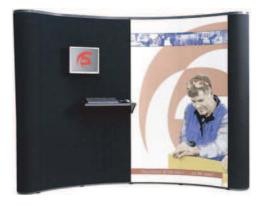

## TAKE YOUR POP UP DISPLAY TO THE **NEXT LEVEL** WITH A FLAT SCREEN MONITOR

Add an interactive A/V presentation to your Quadro pop up with the Universal Monitor Mount Kit.

#### **INCLUDES:**

- Commercial Monitor Bracket. Bracket mounts to the back of
  any flat screen monitor that accepts VESA wall mounts
- Monitor Channel Bar. Channel bar supports the commercial monitor bracket and monitor
- Keyboard Shelf and Hardware. Hardware includes (2) slotted channel bars and (2) adjustable shelf brackets
- Laptop Shelf and (2) Adjustable Shelf Brackets. Mounts on the interior of the frame (behind panels). Includes (2) standard channel bars.

#### **PRODUCT FEATURES:**

- Tilts forward or backward 30 degrees
- Centers screen at 6 ft
- Includes secure, quick-mounting hardware
- · Perfect for a wireless mouse and keyboard
- Cords thread through slit in fabric or mural panels