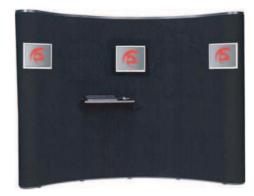

### SPECIFICATIONS:

- Not recommended for more than 4 monitors per 10 ft. display
- Fabric or mural panels should always be installed before mounting hardware
- Not recommended for monitors weighing over 15 pounds
- Quadro Part Number PU-540
- Patent pending
- Ask about similar monitor mounts for Intro, Euro LT, and Visions by Classic