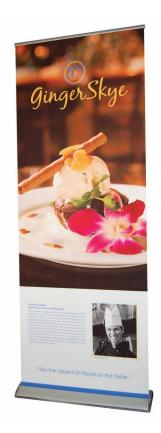

## **QuickScreen 3 Banner Stand**

If you need the ability to change your graphics, then the QuickScreen 3 is the perfect choice! With graphic cassette storage, you can easily exchange your images in just a matter of seconds. The graphic cassette can easily be removed and replaced with another cassette containing a different graphic. The QuickScreen 3 retractable unit is silver with standard gray accents, optional red, blue, green or chrome accents are available.